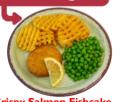

## Key

vg = vegan V = vegetarian

D = Dairy N = Coconut/Nuts

S = Sesame E = Egg

G = Gluten/Wheat F = Fish M = Mustard SB = Soya

**Allergies** 

SU = Sulphites

Crispy Salmon Fishcake F.G. (v) Rustic Cheese & Tomato Pizza D.G.