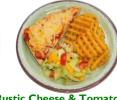

## Key

vg = vegan V = vegetarian

D = Dairy N = Coconut/Nuts

S = Sesame E = Egg

G = Gluten/Wheat F = Fish M = Mustard SB = Soya

**Allergies** 

SU = Sulphites

Crispy Salmon Fishcake F.G. (v) Rustic Cheese & Tomato Pizza D.G.